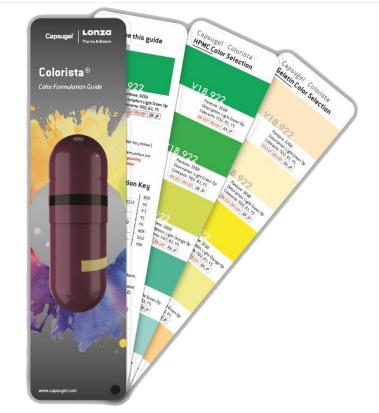

### What is Capsugel<sup>®</sup> Colorista<sup>®</sup>

#### All the colors you need, in one capsule

A single solution for early stage development support and compatibility testing

A great solution for stability testing

Cuts development time

Enables testing on pre-commercial products

160 extractable colors in gelatin50 extractable colors in HPMCSizes 0-4 available

### **Colorista® Color Formulation Guide**

Helps identify preferred colors to guide the color development process.

- Capsugel<sup>®</sup> reference
- ② Pantone reference
- ③ Color name
- ④ Colorants (see formulation key below)
- 5 RX EU RX US RX JP

All the colorants in this formulation are allowed. Labeling and/or quantity restrictions –

see notes below.