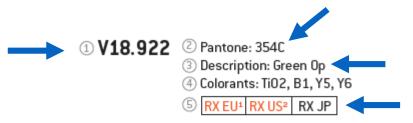

### **Colorista® Color Formulation Guide**

Helps identify preferred colors to guide the color development process.

- Capsugel<sup>®</sup> reference
- ② Pantone reference
- ③ Color name
- ④ Colorants (see formulation key below)
- 5 RX EU RX US RX JP

All the colorants in this formulation are allowed. Labeling and/or quantity restrictions –

see notes below.