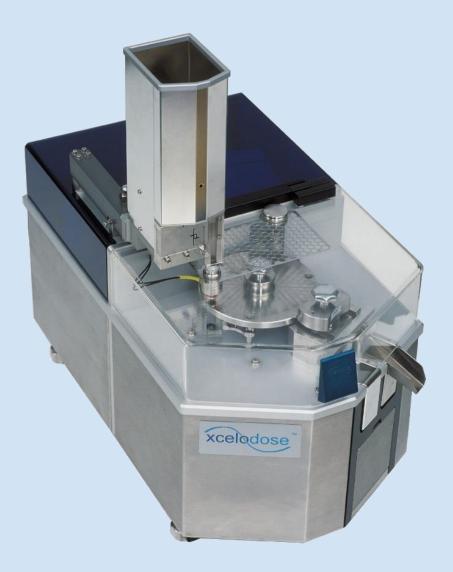

### **Powder Micro-Dosing**

Micro-dosing is the process of dispensing a precise amount of drug substance into a capsule (or other container, e.g. vial or bottle), for use in early phase human studies (phase I safety evaluations).

Cost effective

Simplifies testing

Importance of Color in Product Development