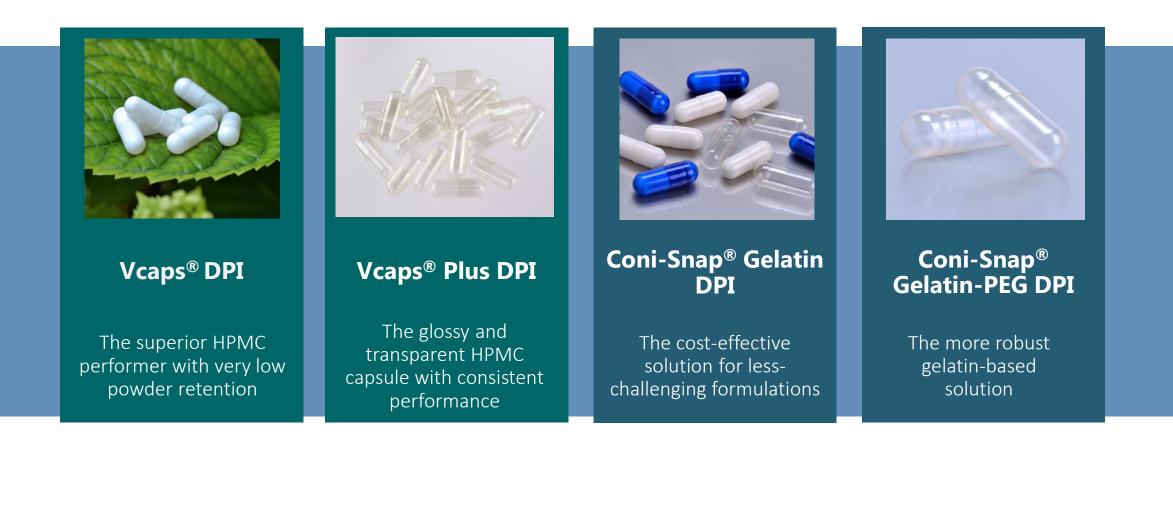

#### DRY-POWDER INHALATION CAPSULES

Custom inner surface properties, customized moisture levels an and more stringent microbial limits all designed to optimize inhalant end-product performance. Available in gelatin, gelatin-PEG, Capsugel<sup>®</sup> Vcaps<sup>®</sup> and Capsugel<sup>®</sup> Vcaps<sup>®</sup> Plus.