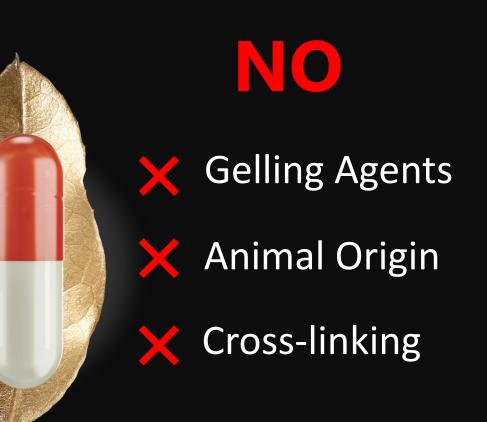

#### VCAPS<sup>®</sup> PLUS CAPSULES

An immediate-release HPMC capsule, without gelling agents. Vcaps<sup>®</sup> Plus capsules offer excellent dissolution profile with pH-independent performance, standard or low-moisture content, great machinability and visual quality.

### What is Capsugel<sup>®</sup> Vcaps<sup>®</sup> Plus?

Immediate release HPMC capsule without gelling agents

Wide storage range with less chance of brittleness and breakage

Solid functionality and performance