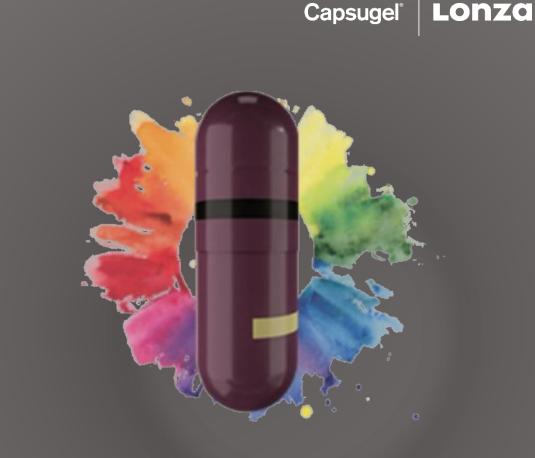

#### **COLORISTA®** CAPSULES

An optimized tool for formulation development enabling compatibility studies before deciding on the final color for the commercial drug products. Available in gelatin and HPMC.

### What is Capsugel<sup>®</sup> Colorista<sup>®</sup>

#### All the colors you need, in one capsule

A single solution for early stage development support and compatibility testing

A great solution for stability testing

Cuts development time

Enables testing on pre-commercial products

160 extractable colors in gelatin50 extractable colors in HPMCSizes 0-4 available