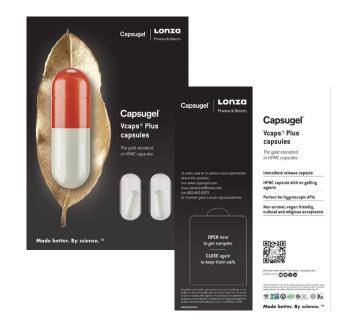

#### VCAPS<sup>®</sup> PLUS CAPSULES

An immediate-release HPMC capsule, without gelling agents. Vcaps<sup>®</sup> Plus capsules offer excellent dissolution profile with pH-independent performance, standard or low-moisture content, great machinability and visual quality.

### What is Capsugel<sup>®</sup> Vcaps<sup>®</sup> Plus?

Immediate release HPMC capsule without gelling agents

Wide storage range with less chance of brittleness and breakage

Solid functionality and performance

Broad cultural and religious acceptance

### What is Capsugel<sup>®</sup> Vcaps<sup>®</sup> Plus?

YES

- Gelatin-like Dissolution
- Low Moisture Sensitivity
- Immediate Release

Range