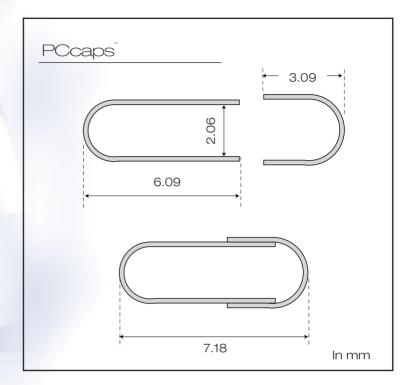

### Capacity

Volume = 0.02 ml

| Sizes                      | Drug bulk density |     |     |     |
|----------------------------|-------------------|-----|-----|-----|
|                            | 0.6               | 0.8 | 1.0 | 1.2 |
| Approximate capacity in mg | 12                | 16  | 20  | 24  |

White opaque.