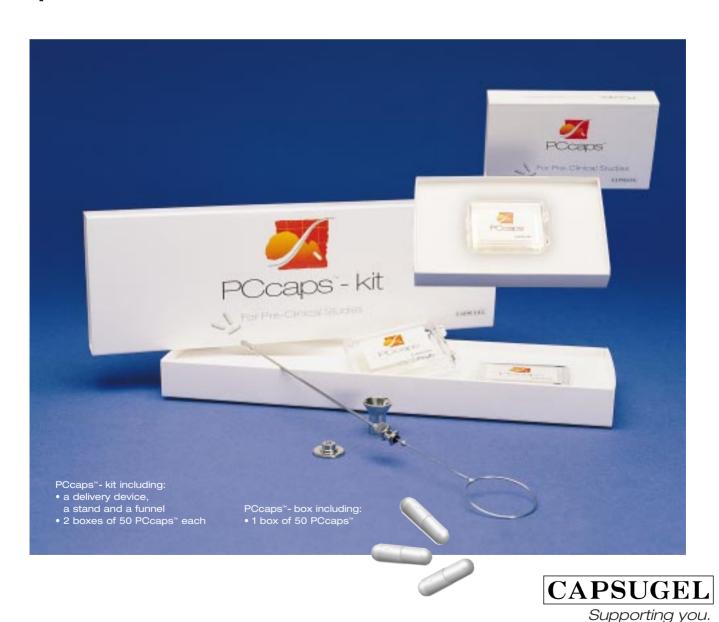

In our continuing effort to bring meaningful solutions to pharmaceutical scientists, we are offering a new line of two-piece hard gelatin capsules, PCcaps™ for pre-clinical studies.

## Features & Benefits

- Excipients no longer needed to homogenize the active ingredient
- Solvents unnecessary
  which may not be compatible with
  the normal physiology of the animal
- Facilitates delivery of the **right dose**
- Prevents regurgitation and upper GIT irritation
- Masks taste and odour which facilitates administration
- This uniquely shaped two-piece hard gelatin capsule is compatible with contents from non-aqueous liquid to granules
- PCcaps<sup>™</sup> are suitable for coating