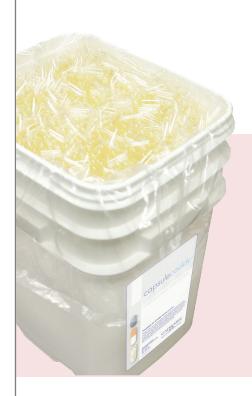

## Capsule Caddy Container

Small polyethylene container for DBcaps® capsules

## Capsugel's Most Convenient Container

Capsugel's Capsule Caddy is a container for DBcaps® capsules storage when space is at a premium and a convenient resealable lid is required. It is the perfect size for your clinical batches, your R&D projects or small manufacturing runs.

- Hermetically sealed container provides protection from light and moisture
- Sealed lid is easy to open and close
- Caddy with Certificate of Analysis
- Easy to store, stackable container

- Caddy holds optimum quantity of capsules
- Plastic bag protects capsules from contamination
- Caddy is identified with capsule description
- High-density polyethylene is 100% recyclable